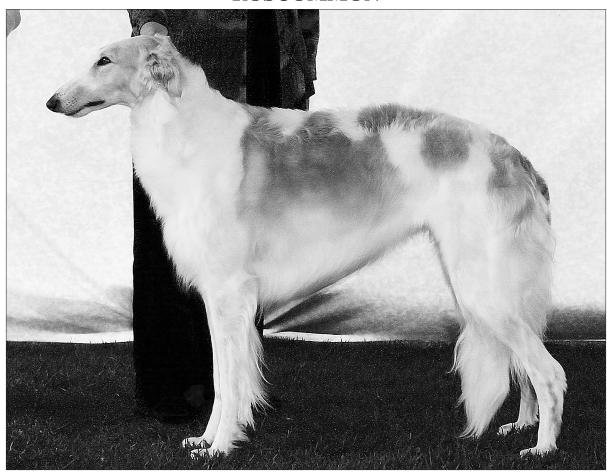

## Ch. Korsakov New York Diva Roscommon

5/23/2004 Breeder(s): Jane Bishop Female White and Gold Colleen M. Boyle & Pauline L. Coe 1080 Garfield Rd. East Nassau, NY 12062 518-733-0880; www.roscommonborzoi.com

Abbey, our first Champion and WB/BOW/AOM 5-point major winner at the 2007 BCNE specialty, all owner-handled. With breathtaking, floating sidegait and beautiful head, she has passed down her attributes to her pups sired by Korsakov's Quintessential. She is shown here winning her class at the 2007 Borzoi National in Rhode Island.